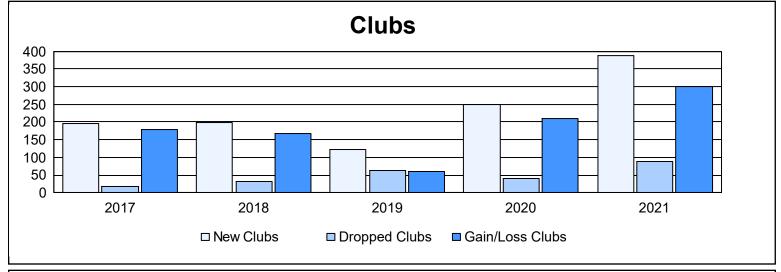

| Year      | New<br>Clubs | Dropped<br>Clubs | Gain/<br>Loss<br>Clubs | New<br>Members | Charter<br>Members | Reinstate<br>Members | Transfer<br>Members | Total<br>Member<br>Added | Total<br>Members<br>Dropped | Gain/<br>Loss<br>Members |
|-----------|--------------|------------------|------------------------|----------------|--------------------|----------------------|---------------------|--------------------------|-----------------------------|--------------------------|
| 2016-2017 | 195          | 17               | 178                    | 4,351          | 4,933              | 177                  | 23                  | 9,484                    | 3,213                       | 6,271                    |
| 2017-2018 | 199          | 31               | 168                    | 4,524          | 5,044              | 289                  | 60                  | 9,917                    | 5,786                       | 4,131                    |
| 2018-2019 | 123          | 64               | 59                     | 2,864          | 3,457              | 225                  | 36                  | 6,582                    | 6,289                       | 293                      |
| 2019-2020 | 249          | 40               | 209                    | 2,298          | 5,654              | 195                  | 29                  | 8,176                    | 7,583                       | 593                      |
| 2020-2021 | 389          | 88               | 301                    | 7,061          | 9,534              | 227                  | 52                  | 16,874                   | 7,376                       | 9,498                    |
| Average   | 231          | 48               | 183                    | 4,220          | 5,724              | 223                  | 40                  | 10,207                   | 6,049                       | 4,157                    |