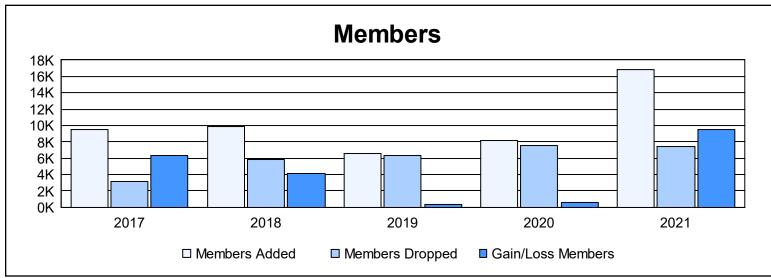

| Year      | New<br>Clubs | Dropped<br>Clubs | Gain/<br>Loss<br>Clubs | New<br>Members | Charter<br>Members | Reinstate<br>Members | Transfer<br>Members | Total<br>Member<br>Added | Total<br>Members<br>Dropped | Gain/<br>Loss<br>Members |
|-----------|--------------|------------------|------------------------|----------------|--------------------|----------------------|---------------------|--------------------------|-----------------------------|--------------------------|
| 2016-2017 | 195          | 17               | 178                    | 4,351          | 4,933              | 177                  | 23                  | 9,484                    | 3,213                       | 6,271                    |
| 2017-2018 | 199          | 31               | 168                    | 4,524          | 5,044              | 289                  | 60                  | 9,917                    | 5,786                       | 4,131                    |
| 2018-2019 | 123          | 64               | 59                     | 2,864          | 3,457              | 225                  | 36                  | 6,582                    | 6,289                       | 293                      |
| 2019-2020 | 249          | 40               | 209                    | 2,298          | 5,654              | 195                  | 29                  | 8,176                    | 7,583                       | 593                      |
| 2020-2021 | 389          | 88               | 301                    | 7,061          | 9,534              | 227                  | 52                  | 16,874                   | 7,376                       | 9,498                    |
| Average   | 231          | 48               | 183                    | 4,220          | 5,724              | 223                  | 40                  | 10,207                   | 6,049                       | 4,157                    |